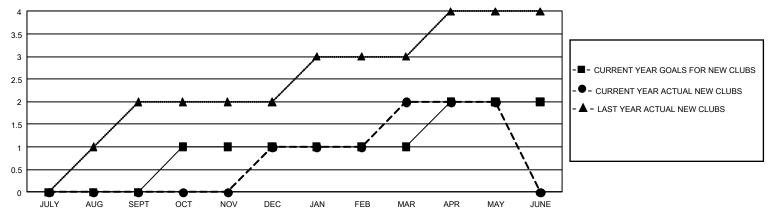

## GOALS AND ACTUAL NEW CLUBS CUMULATIVE

## GMT Constitutional Area 4, Group G

**GMT**: OPEN

REPORT DOES NOT INCLUDE CLUBS IN UNDISTRICTED AREAS.

| Clubs         |               |             |               | Members               |                        |                         |                                                    |  |  |
|---------------|---------------|-------------|---------------|-----------------------|------------------------|-------------------------|----------------------------------------------------|--|--|
|               | RESULTS FOR   | R 2019-2020 |               | RESULTS FOR 2019-2020 |                        |                         |                                                    |  |  |
| QUARTER       | NEW CLUB GOAL | NEW CLUBS   | DROPPED CLUBS | QUARTER MEME          | BER GROWTH NET<br>GOAL | MEMBER GROWTH<br>ACTUAL | DROPPED<br>MEMBERS ACTUAL<br>(including transfers) |  |  |
| JULY/AUG/SEPT | 0             | 0           | 0             | JULY/AUG/SEPT         | 30                     | 0                       | 0                                                  |  |  |
| OCT/NOV/DEC   | 3             | 1           | 0             | OCT/NOV/DEC           | 30                     | 22                      | 3                                                  |  |  |
| JAN/FEB/MAR   | 0             | 1           | 0             | JAN/FEB/MAR           | 30                     | 20                      | 0                                                  |  |  |
| APR/MAY/JUNE  | 3             | 0           | 0             | APR/MAY/JUNE          | 30                     | 0                       | 0                                                  |  |  |