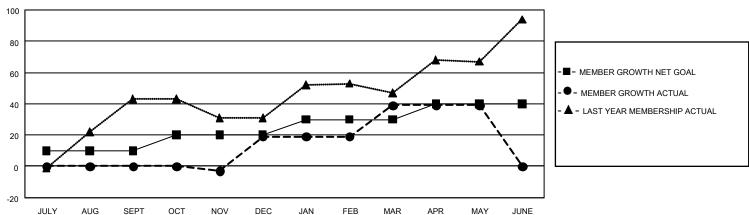

## GOALS AND ACTUAL MEMBERS CUMULATIVE

| DROPPED CLUBS: 0         |   | 2 CLUBS OF 25 ADDED 1 OR MORE<br>NEW MEMBERS | GENDER DISTRIBUTION  MALE 226 (37.92%) |              |     |
|--------------------------|---|----------------------------------------------|----------------------------------------|--------------|-----|
| DROPPED MEMBERS          |   |                                              | FEMALE                                 | 370 (62.08%) |     |
| DECEASED                 | 0 | CLICK HERE FOR CLIMITI ATIVE                 | TOTAL FAMILY UNIT MEMBERS              |              | 304 |
| CLUB CANCELLED 0 OTHER 3 |   | CLICK HERE FOR CUMULATIVE MEMBERSHIP DATA    | FAMILY MEMBERS PAYING HALF DUES        |              | 229 |
| TOTAL                    | 3 |                                              |                                        |              |     |

## GMT Constitutional Area 4, Group G

**GMT**: OPEN

REPORT DOES NOT INCLUDE CLUBS IN UNDISTRICTED AREAS.

| Clubs         |               |             |               | Members               |                        |                         |                                                    |  |  |
|---------------|---------------|-------------|---------------|-----------------------|------------------------|-------------------------|----------------------------------------------------|--|--|
|               | RESULTS FOR   | R 2019-2020 |               | RESULTS FOR 2019-2020 |                        |                         |                                                    |  |  |
| QUARTER       | NEW CLUB GOAL | NEW CLUBS   | DROPPED CLUBS | QUARTER MEME          | BER GROWTH NET<br>GOAL | MEMBER GROWTH<br>ACTUAL | DROPPED<br>MEMBERS ACTUAL<br>(including transfers) |  |  |
| JULY/AUG/SEPT | 0             | 0           | 0             | JULY/AUG/SEPT         | 30                     | 0                       | 0                                                  |  |  |
| OCT/NOV/DEC   | 3             | 1           | 0             | OCT/NOV/DEC           | 30                     | 22                      | 3                                                  |  |  |
| JAN/FEB/MAR   | 0             | 1           | 0             | JAN/FEB/MAR           | 30                     | 20                      | 0                                                  |  |  |
| APR/MAY/JUNE  | 3             | 0           | 0             | APR/MAY/JUNE          | 30                     | 0                       | 0                                                  |  |  |